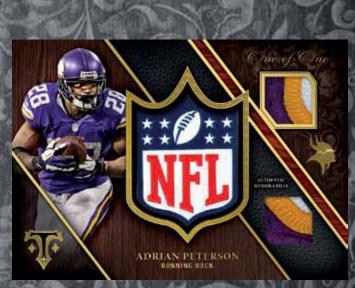

TRIPLE THREADS NFL SHIELDS: 1 Player/2 Relics/NFL Shield Patch, 1 of 1

TRIPLE THREADS JUMBO PATCH COMBOS (3-PANEL BOOK CARD): 3 players/3 jumbo multi-color patches. 1 of 1.

TRIPLE THREADS ROOKIE JUMBO RELICS: Featuring a jumbo jersey swatch. #'d to 99