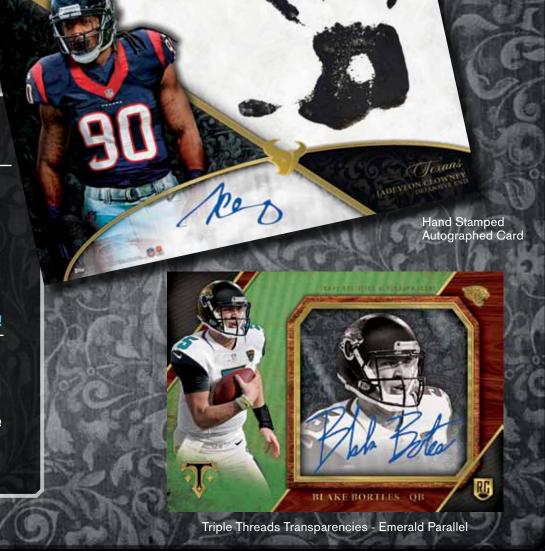

# SHOWCASING HAND STAMP AUTOGRAPHED CARDS & TRIPLE THREADS TRANSPARENCIES.

### TRIPLE THREADS TRANSPARENCIES:

Featuring the league's top rookies with jumbo signatures on clear acetate #'d to 65. EXCLUSIVE TO TRIPLE THREADS!

- Emerald Parallel #'d to 30 NEW!
- Onyx Parallel 1 of 1

## HAND-STAMPED AUTOGRAPH CARDS Top

rookies ink their gloves and hand stamp jumbo cards alongside their on-card autographs. #'d to 25. EXCLUSIVE TO TRIPLE THREADS! NEW!