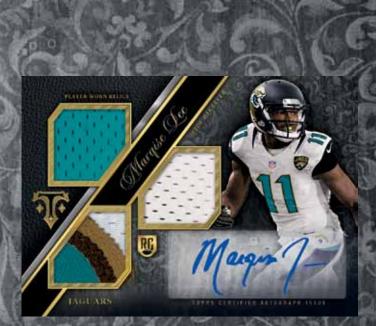

# **AUTOGRAPH ROOKIE RELIC CARDS**

BASE ROOKIE AUTO RELICS: 1 autograph with 1 patch and 2 swatch pieces on a high-end design. #'d to 99

- Purple Parallel #'d to 70
- Emerald Parallel #'d to 50
- Gold Parallel #'d to 25
- Ruby Parallel #'d to 15
- Sapphire PATCH Parallel #'d to 10
- Relic Parallels w/ foil changes and Patches
  - Onvx Silver Foil Patch/Patch/Patch #'d 1/1
  - Onyx Gold Foil Patch/Glove/Sock #'d 1/1
  - Onyx Silver Rainbow Foil Glove/Patch/Football #'d 1/1
  - Onyx Gold Rainbow Foil Patch/Hat//Sock #'d 1/1
- Relic Parallels w/ foil changes and Patches
  - Pigskin Silver Foil Patch/Patch/Patch #'d 1/1
  - Pigskin Gold Foil Patch/Glove/Sock #'d 1/1
  - Pigskin Silver Rainbow Foil Glove/Patch/Football #'d 1/1
  - Pigskin Gold Rainbow Foil Patch/Hat/Sock #'d 1/1
- "White Whale" Patch Printing Plates All 1 of 1's!

Base Rookie Autograph Relic Card