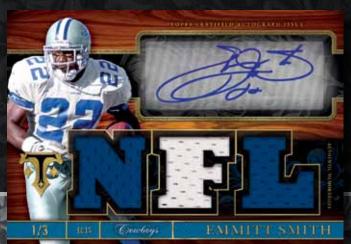

TRIPLE THREADS NFL SHIELDS: 1 Player/2 Relics/NFL Shield Patch, 1 of 1

TRIPLE THREADS JUMBO PATCH COMBOS (3-PANEL BOOK CARD): 3 players/3 jumbo multi-color patches. 1 of 1.

TRIPLE THREADS ROOKIE JUMBO RELICS: Featuring a jumbo jersey swatch. #'d to 99