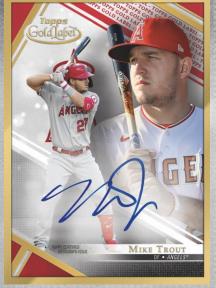

### **Framed Autograph Cards**

MLB® stars sign directly on cards in gold-colored frames

- Black Parallel #'d to 75
- Blue Parallel #'d to 50
- Red Parallel #'d to 25
- Gold Parallel #'d 1 of 1