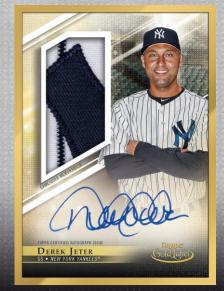

### **Golden Greats Framed Autograph Jumbo Relics**

On-card autographs paired with jumbo sized game-used relic pieces on a framed card. Base version numbered to 50 or less.

- Black Parallel #'d to 5
- Gold Parallel #'d 1/1

Framed Autographed Card – Red Parallel

Auric Framed Autographed Card

Golden Greats Framed Autographed Jumbo Relic Card