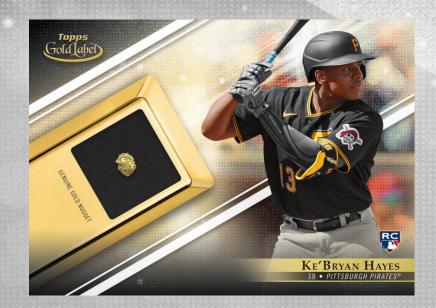

## **Gold Prospect Relic Cards**

Collect the rising stars of *MLB*<sup>®</sup> with cards containing real gold nuggets. Base version limited to 25 or less

- Black Parallel #'d to 5
- Gold Parallel #'d 1/1

**Gold Prospect Relic Card** 