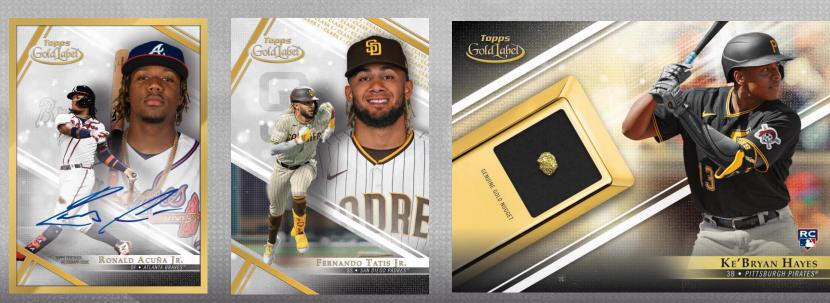

Featuring base cards with 3 levels of rarity to collect, on-card framed autographs, and gold nugget relics.

Each box is guaranteed to deliver one Framed On-Card Autograph Card, and multiple limited base card parallels.

# **Arriving September 2021**

**Framed Autographed Card** 

**Class 1 Base Card** 

**Gold Prospect Relic Card** 

### **Base Cards**

100 of the most collectible rookies, stars, and retired greats make up this set. Each card receives 3 different versions to collect, as well as 5 different parallels of each.

# **AUTOGRAPH CARDS**

## **Gold Prospect Relic Cards**

Collect the rising stars of *MLB*<sup>®</sup> with cards containing real gold nuggets. Base version limited to 25 or less

- Black Parallel #'d to 5
- Gold Parallel #'d 1/1