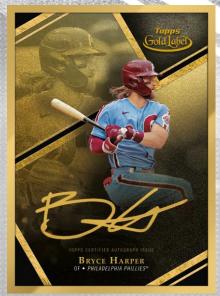

### **Framed Autograph Cards**

MLB® stars sign directly on cards in gold-colored frames

- Black Parallel #'d to 75
- Blue Parallel #'d to 50
- Red Parallel #'d to 25
- Gold Parallel #'d 1 of 1

Framed Autographed Card – Red Parallel

Auric Framed Autographed Card

Golden Greats Framed Autographed Jumbo Relic Card